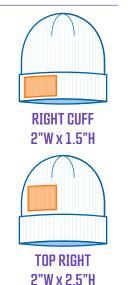

## FLAVEPRINT

# **CUFF TOQUE**File Prep Details + Guidelines

Every project is unique, ranging in sizes from small pocket logos to full back prints. Larger projects demand high resolution graphics to achieve a sharp and clear image to avoid any pixelation or fuzziness. Ensuring the highest quality of graphics when sending them to us is crucial for the flawless appearance of your customized product. We highly recommend using this guide as a point of reference when setting up and sending your files over to us.

### **EASY SETUP GUIDE**







#### **GRAPHICS DIMENSIONS + RESOLUTION**







#### **ACCEPTABLE FILE TYPES + GRAPHICS SIZES**

| File Type        | Graphics Size      |
|------------------|--------------------|
| JPEG + PNG       | 1000 x 1000 pixels |
| TIFF + PSD       | 1000 x 1000 pixels |
| PDF              | 1000 x 1000 pixels |
| SCALABLE VECTORS |                    |
| (AI, EPS or SVG) | Any size will work |

#### **CONTACT US**

For questions or help with file setup:

**403 860 9010** 

flaveprint.com

#### **VISIT US**

#5 4203 12 St NE
Calgary, AB, T2E 4P9