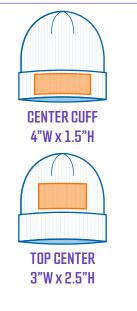

## FLAVEPRINT

# **CUFF TOQUE**File Prep Details + Guidelines

Every project is unique, ranging in sizes from small pocket logos to full back prints. Larger projects demand high resolution graphics to achieve a sharp and clear image to avoid any pixelation or fuzziness. Ensuring the highest quality of graphics when sending them to us is crucial for the flawless appearance of your customized product. We highly recommend using this guide as a point of reference when setting up and sending your files over to us.

### **EASY SETUP GUIDE**







#### **GRAPHICS DIMENSIONS + RESOLUTION**







#### **ACCEPTABLE FILE TYPES + GRAPHICS SIZES**

| File Type        | Graphics Size      |
|------------------|--------------------|
| JPEG + PNG       | 1000 x 1000 pixels |
| TIFF + PSD       | 1000 x 1000 pixels |
| PDF              | 1000 x 1000 pixels |
| SCALABLE VECTORS |                    |
| (AI, EPS or SVG) | Any size will work |

#### **CONTACT US**

For questions or help with file setup:

**403 860 9010** 

flaveprint.com

#### **VISIT US**

#5 4203 12 St NE
Calgary, AB, T2E 4P9